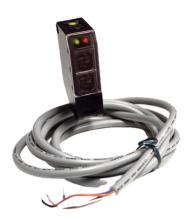

## **Retroreflective Photoeye**

- 30 ft. operating range
- Compatible with many operators
- IP66 rated

#### **Technical Data**

| Operating Range                 | Up to 30 feet                          |
|---------------------------------|----------------------------------------|
| <b>Operating Temperature</b>    | -200 C to +550C (-40F to +1310F)       |
| Operating Voltage               | 12 – 240 Volts DC, 24 – 240 Volts AC   |
| Dimensions                      | H = 2.5", D = 1.5", W = 0.75"          |
| Lead Wire                       | 6 feet                                 |
| Response Time                   | 10 ms maximum                          |
| Fail Safe Relay Output          | 125V AC 0.6A, 110V DC 0.6A, 30V DC 2A. |
| <b>Environmental Protection</b> | IP66 (IEC)                             |
| Certifications                  | CE                                     |