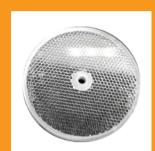

#### Accessories

**NIR-HD** 

**Reflector-O** 

**Reflector-O-HD** 

#### **Ordering Information**

- NIR Reflective photoeye, includes mounting bracket with hardware
- Reflector-O Plastic reflector, 3" dia.
- NIR-HD Steel protective hood
- Reflector-O-HD Plastic protective hood for reflector