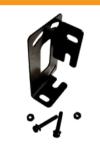

#### Accessories

**NIR-HD** 

**Reflector-O** 

**Reflector-O-HD** 

#### **Ordering Information**

- NIR Reflective photoeye, includes mounting bracket with hardware
- Reflector-O Plastic reflector, 3" dia.
- NIR-HD Steel protective hood
- Reflector-O-HD Plastic protective hood for reflector