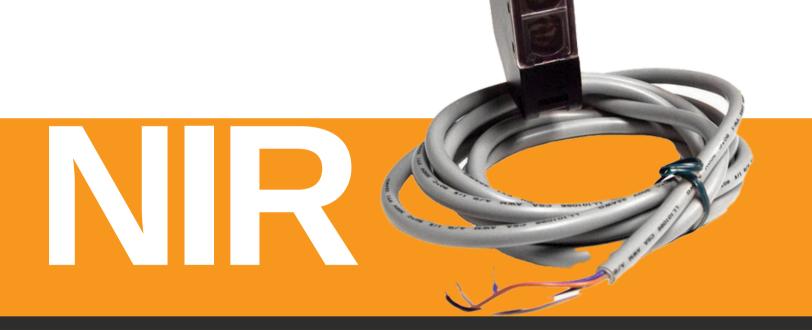

# NIR

## RETROREFLECTIVE PHOTOEYE

## **Retroreflective Photoeye**

- 30 ft. operating range
- Compatible with many operators
- IP66 rated

#### **Technical Data**

| Operating Range                 | Up to 30 feet                          |
|---------------------------------|----------------------------------------|
| <b>Operating Temperature</b>    | -200 C to +550C (-40F to +1310F)       |
| Operating Voltage               | 12 – 240 Volts DC, 24 – 240 Volts AC   |
| Dimensions                      | H = 2.5", D = 1.5", W = 0.75"          |
| Lead Wire                       | 6 feet                                 |
| Response Time                   | 10 ms maximum                          |
| Fail Safe Relay Output          | 125V AC 0.6A, 110V DC 0.6A, 30V DC 2A. |
| <b>Environmental Protection</b> | IP66 (IEC)                             |
| Certifications                  | CE                                     |